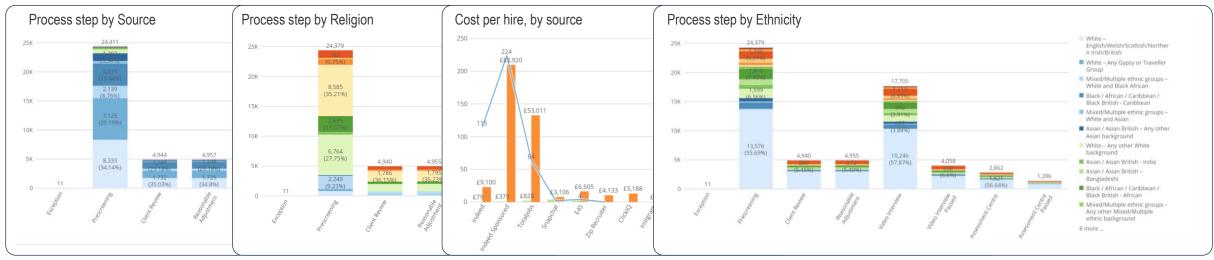

## JOB ADS – THE FULCRUM OF YOUR SUCCESS

## MORE THAN GETTING THE BASICS RIGHT CAN'T AFFORD NOT TO REVIEW ADS GIVEN HOW FAR AND WIDE THEY GO

A TRUEBLUE COMPAN