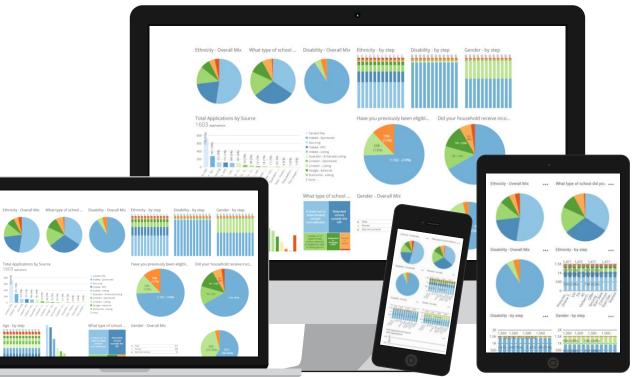

# DATA VISUALISATION – YOUR DATA YOUR WAY

- » Your ATS will undoubtedly have a mountain of useful data
- » That data may rarely get looked at
- » The insight your data can provide is GAME-CHANGING.

# EXAMPLES OF NEAR ENDLESS POSSIBILITIES WITH OUR TOOL

YOUR TALENT PARTNER FROM NOW TO NEXT