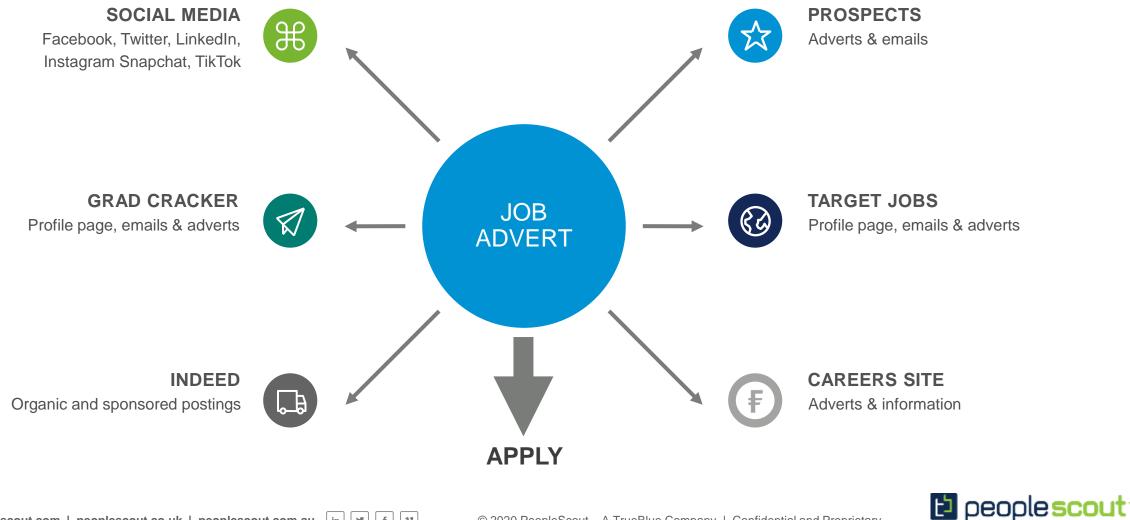

## JOB ADS – THE FULCRUM OF YOUR SUCCESS

## MORE THAN GETTING THE BASICS RIGHT CAN'T AFFORD NOT TO REVIEW ADS GIVEN HOW FAR AND WIDE THEY GO

A TRUEBLUE COMPAN