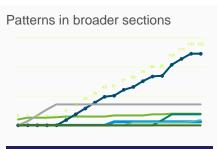

# OUR FINDINGS INTERACTION WITH YOUR COPY OVER TIME

### Video – Time Analysis

#### Job Copy Analysis

Changes in job copy content every second (as a %) if read using the scanning method Reading at around 200 to 250 words per minute