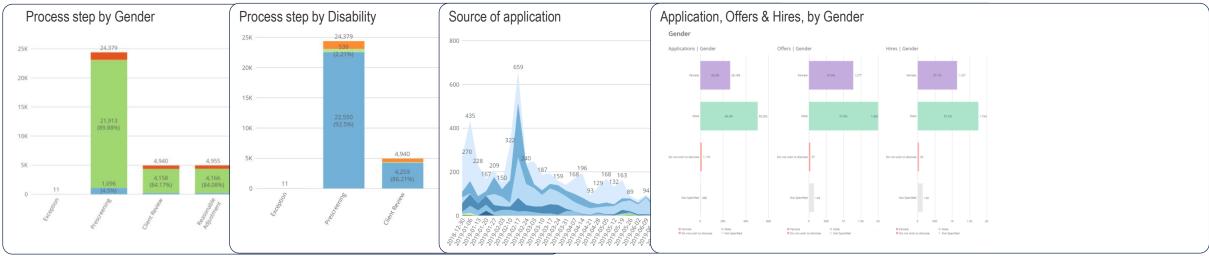

## JOB ADS – THE FULCRUM OF YOUR SUCCESS

## MORE THAN GETTING THE BASICS RIGHT CAN'T AFFORD NOT TO REVIEW ADS GIVEN HOW FAR AND WIDE THEY GO

A TRUEBLUE COMPAN