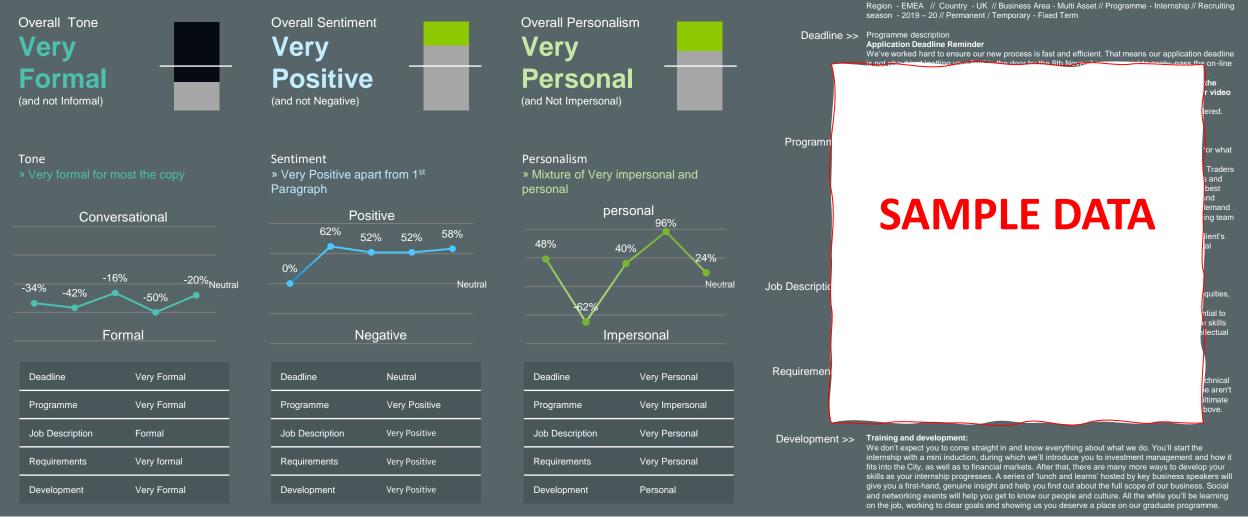

## OUR FINDINGS WRITING STYLE

fV

PeopleScout, a TrueBlue company, is the world's largest RPO provider managing talent solutions that span the global economy, with end-to-end MSP and talent advisory capabilities supporting total workforce needs. PeopleScout boasts 97% client retention managing the most complex programs in the industry. The company's thousands of forward-looking talent professionals provide clients with the edge in the people business by consistently delivering now while anticipating what's next. Affinix<sup>™</sup>, PeopleScout's proprietary talent acquisition platform, empowers faster engagement with the best talent through an AI-driven, consumer-like candidate experience with one-point ATS and VMS integration and single sign-on. Leveraging the power of data gleaned from engaging millions of candidates and contingent associates every year, PeopleScout enhances talent intelligence for clients across more than 70 countries with headquarters in Chicago, London and Sydney and global delivery centers in Charlotte, Toronto, Montreal, Bristol, Krakow, Gurgaon and Bangalore.